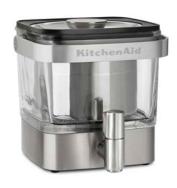

Purchase a qualifying KitchenAid<sup>®</sup> 12-Cup Coffee Maker with One Touch Brewing or a Cold Brew Coffee Maker\* and and receive a **\$20 Visa Prepaid Card** by mail.

JUNE 9 - 25, 2017

REBATE FORM ON BACK

\*Qualifying Models: KCM1204, KCM4212

KitchenAid<sup>®</sup>

## MAIL-IN REBATE

Receive a \$20 Visa Prepaid Card by mail with the purchase of a qualifying KitchenAid® 12-Cup Coffee Maker or a Cold Brew Coffee Maker.

Complete the following required information on this form to qualify for your mail-in rebate: