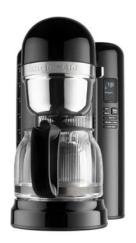

Purchase a qualifying KitchenAid<sup>®</sup> 12-Cup Coffee Maker with One Touch Brewing or a Cold Brew Coffee Maker\* and and receive a **\$20 Visa Prepaid Card** by mail.

JUNE 9 - 25, 2017

REBATE FORM ON BACK

\*Qualifying Models: KCM1204, KCM4212

KitchenAid<sup>®</sup>

## MAIL-IN REBATE

Receive a \$20 Visa Prepaid Card by mail with the purchase of a qualifying KitchenAid® 12-Cup Coffee Maker or a Cold Brew Coffee Maker.

Complete the following required information on this form to qualify for your mail-in rebate: