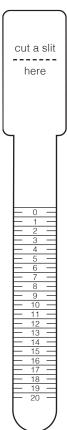

## Step 2: Cut Out Ring Sizer

Once the scale is confirmed, start cutting! Cut out the ring sizer below, then cut a slit where indicated.

## **Step 3: Measure Your Finger**

The fun part: wrap the ring-sizer around your finger (like a ring) with the numbers facing out. Slide the narrow end through the slit you have created. Gently pull until the ring sizer is snug around the largest part of your finger.

Read the number that lines up at the slit - this is your ring size!