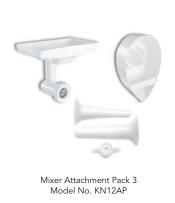

Purchase a qualifying KitchenAid® Stand Mixer\* and receive a **FREE Mixer Attachment Pack 3** (a \$89.99 value) by mail.

## **MAIL-IN REBATE**

Receive a mixer attachment pack 3 by mail with the purchase of a qualifying KitchenAid® Stand Mixer.

You MUST SUBMIT THE ORIGINAL UPC CODE from the packaging and complete the following required information on this form to qualify for your mail-in rebate: