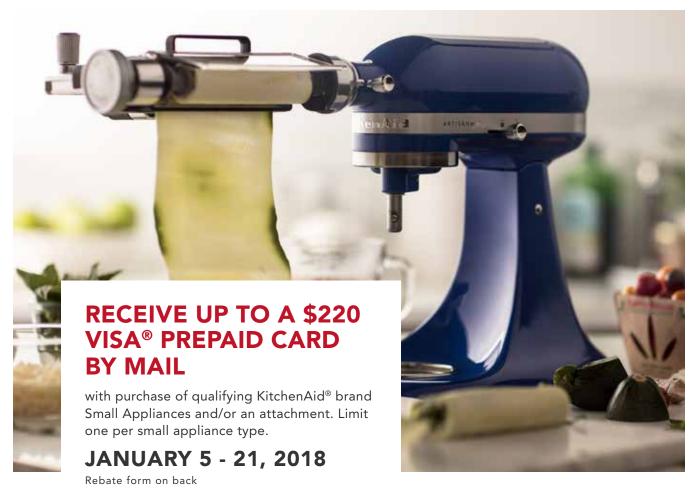

| STAND MIXER A      | ATTACHMENT |
|--------------------|------------|
| Spiralizer         |            |
| ☐ KSM1APC          | \$20       |
| □ KSM2APC          | \$20       |
| Vegetable Shee     | et Cutter  |
| □ KSMSCA           | \$20       |
| Serial Number (REC | ΣUIRED):   |
|                    |            |
|                    |            |

## MAIL-IN REBATE

Receive up to a \$220 Visa® Prepaid Card by mail with purchase of qualifying KitchenAid® brand Small Appliance model(s) and/or an attachment. Limit one per small appliance type.

You MUST SUBMIT THE ORIGINAL UPC CODE from the packaging and complete the following required information on this form to qualify for your mail-in rebate: